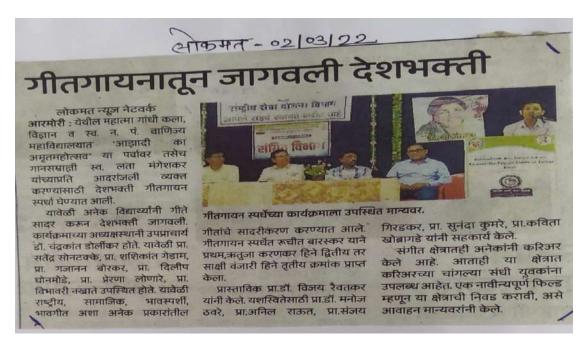

### Students Solving Online Learning Licence Examination

जारमारा : स्थानक महातमा आधा कला, विज्ञान व स्व. न. पं. वाणिज्य महाविद्यालय, आरमोरीच्या रस्ता सुरक्षा समितीच्या वतीने शिकाऊ परवाना शिबिराचे उद्घाटन प्राचार्य डॉ. लालसिंग खालसा यांच्या हस्ते करण्यात आले.

लायसन्स असल्याशिवाय विद्यार्थ्यांनी वाहन चालवू नये, तसेच वाहतूक नियमाचे काटेकोरपणे पालन करावे, असे प्रतिपादन प्राचार्य डॉ. लालसिंग खालसा यांनी केले. याप्रसंगी रस्ता सुरक्षा समन्वयक प्रा. नोमेश मेश्राम उपस्थित होते. संचालन प्रा. डॉ. सतीश कोला यांनी केले, तर प्रा. वैभव पडोळे यांनी आभार मानले. उपप्राचार्य डॉ. चंद्रकांत डोलीकर, डॉ. जयेश पापडकर, प्रा. सुनील चुटे, प्रशांत दडमल यांनी सहकार्य केले.