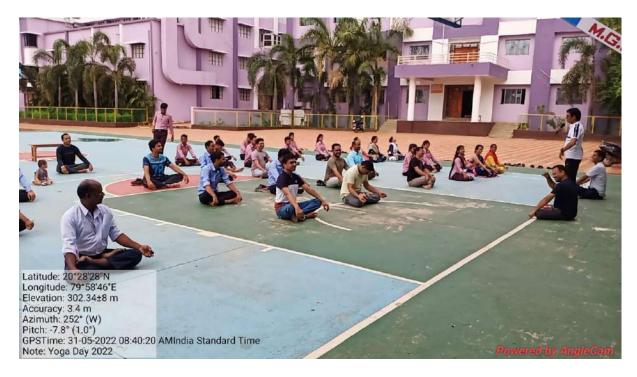

|                                              |  |  |  |
| 174)No. of students participated                                                    | :- 23                                        |  |  |  |
| 175)Description of activity in brief: - NSS department in association with Physical |                                              |  |  |  |
| Education and sport department organized countdown yoga day activity on 31          |                                              |  |  |  |
| May 2022 in campus. Dr. Thakre give practical                                       |                                              |  |  |  |

In all 23 students participated in the activity and best of three were honored in the function.

176)Geo-tag Photo of the Activity:-



#### 189) Newspaper Cutting of the Activity:-



190)Outcome of the Activity:-

 Students and staff members got physical as well as spiritual knowledge of yoga and learned importance of yoga for healthy lifestyle. NSS Special Camp at Antarji

| 177)Name of Activity                 | :-     | NSS Special Camp at Antarji |
|--------------------------------------|--------|-----------------------------|
| 178)Date/Duration of Activity        | :-     | 20 March to 26 March 2022   |
| 179)Name of Collaborative Dept./     | :-     |                             |
| 180)Objectives                       | :-     | To develop work culture and |
| collaborative work with rural p      | people |                             |
| 181)No. of teachers participated     | :-     | 27