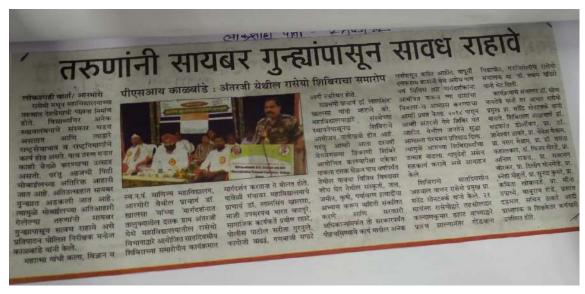

# जनमस्क – ०८॥१२०२१ लाइसेंस शिविर का उद्घाटन

आ अगरमोरी (त) स्थानीय महात्मा गांधी करणा, विज्ञान त रूब न ५. व्याणिज्व महाविग्रालय के सड़क युरक्षा सांगति की ओर से भूष्ण सिकाऊ लाइसेंस शिविर का उद्घाटन प्राचार्य डा. लालसिंह खालरा के हाथों किया गया महाविद्यालयीन छानों में सड़क वालायात सुरक्षा के संदर्भ में जनजागृति करना व जिम्मेदारी से वाहन चलाने की प्रवृत्ति छात्रों में त्याइसेन्स कैम्प के आयोजन का हेतु है. विगत आठ वर्षों से सड़क सुरक्षा अभियान में महाविद्यालय ने नेत्रदीपक कार्य किया है. सड़क सुरक्षा व यातायात नियमों के छात्र ब आसपास के परिसर में जाणीवनागृती कररने संदर्भ में जाणीवनागृती कररने सर्दर्भ में

समन्वयक प्रा. नोमेश मेश्राम का 2013 व 2014 इस दो वर्ष उल्लेखनीय सड़क सुरक्षा अभियान राज्यस्तरोय पुरस्कार देकर तत्कालीन मुख्यमंत्री देवंद्र फडणवीस व मुख्य सचिव अमिताभ राजन के हाथों सत्कार किया गया था. इस अवसर पर

सङ्क सुरक्षा समन्वयक प्रा. नोमेश मेश्राम उपस्थित थे. शिविर का संचालन प्रा. डा. सतीश कांता व आभार प्रा. वैभव पहोले ने माना सफल्ततार्थ उपप्राचार्य डा. चंद्रकांत डोलीकर. डा. जयेश पायडकर, प्रा. सुनील चुटे, प्रशांत दडमल ने सहयोग किया.