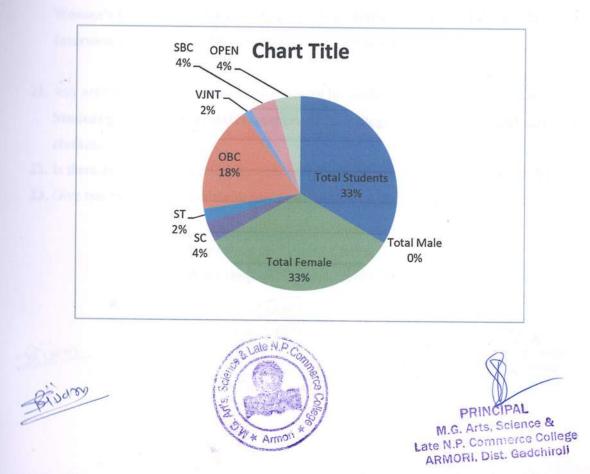

### INDEX

| Sr. No. | Name of the Activity                         | Organized date |
|---------|----------------------------------------------|----------------|
| 1.      | Teacher Day Program                          | 05/09/2021     |
| 2.      | Mahatma Gandhi Jayanti Program               | 02/10/2021     |
| 3.      | Street play on women empowerment             | 12/10/2021     |
| 4.      | Clean India Campaign                         | 23-29 /10/2021 |
| 5.      | Covid-19 Prevention Vaccination Camp         | 27-30/10/2021  |
| 6.      | Vigilance Awareness Week                     | 29/10/2021     |
| 7.      | Constitution Day and New Voter registration  | 26/11/2021     |
| 8.      | AIDS Awareness Workshop                      | 01/12/2021     |
| 9.      | Dr. Ambedkar Death Anniversary Program       | 06/12/2021     |
| 10.     | Food Awareness and Testing Program           | 05/01/2022     |
| 11.     | Poster making and Essay Competition          | 12-14/01/2022  |
| 12.     | 75 Crore Suryanamskar Sankalp Program        | 09/02/2022     |
| 13.     | Voter Awareness Workshop                     | 10/02/2022     |
| 14.     | Patriotic Singing Program                    | 26/02/2022     |
| 15.     | Personality Development Camp                 | 4-11/03/2022   |
| 16.     | Special Lecture on Indian Constitution       | 14/04/2022     |
| 17.     | Essay Competition on Challenges before Youth | 16/04/2022     |
| 18.     | Countdown Activity of Yoda day               | 31/05/2022     |
| 19.     | NSS Special Camp at Antarji                  | 20-26/03/2022  |