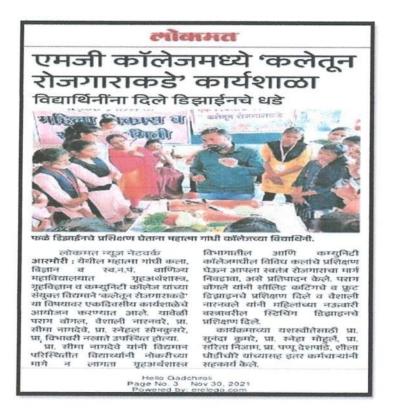

rning should be utilized for their well beings.

This workshop on salad cutting and stitching was handled by Mr. Parag Bongale and Mr.s Vaishali Narnavare. They showed nicely their practical work in the workshop.

In this workshop Prof. Seema Nagdeve is a president, Prof. Vibhavari Nakhate, Head of the Department (Home Economics) Prof. Sunanda Kumare Head of the Women Empowerment and Development Committee. Prof. Snehal Sonkusare, Head of the Community College and Prof. Snehal Mohurle, Prof. Kavita Khobragade and many students attended. The program conducted and a vote of thanks was given by Prof. Snehal Sonkusare.



8) Geo-tagged photos of activity





S.m.S.



PRINCIPAL M.G. Arts, Science &

Late N.P. Commerce College ARMORI, Dist. Gadchiroli

#### 9) Newspaper cutting of activity :-



#### 10) Event Outcomes: -

- All students participated actually, and learnt about the different ideas of salad cutting and fruits designing
- · Through this training students learnt about the Navwari stiching ideas
- Students get the opportunities to run their own business, work in small shops, or work in the custom-tailoring section of large department stores through such training programme.



RINCIPAL M.G. Arts, Science & Late N.P. Commerce College ARMORI, Dist. Gadchnoli

Page 1 Page Date आज दिनांक 25/11/2021 व्यह्अधेशास्त्र OTT SEE Agenot, community college व NI - ਰਜ समिती विकास व विद्यान सहरक्षा रोन्नगाराकड made 21 942102 दिवन्धीय RB あ12121105-1 312120 करत्मात हथा कार्यबालेका BITO 3/EM27 280.61 31. व्याभा 341270 माजदव टाल अतियी 2501-1 Al 9231 92/29 न्मी. वेद्याली 31110 HRdda 34HE