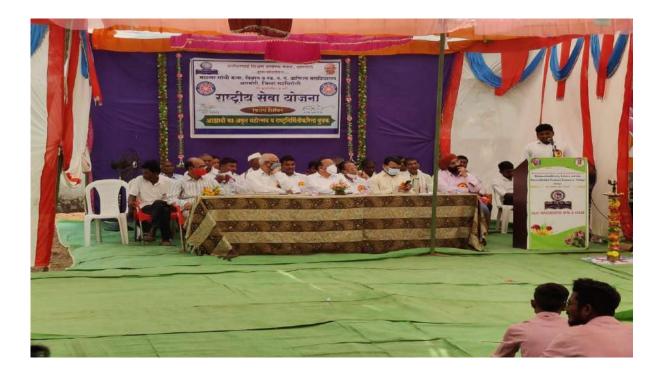

## Mega Learning Licence Camp

(Date: 04-12-2021 to 31-12-2021)

Road Safety has become and institutional best practice and mission of our institution. The college undertakes a range of activities to spread awareness relating road safety and traffic awareness among the students and society. As a part of road safety mission. THE ROAD SAFETY COMMITTEE organized "Mega Learning Licence camp" for college students during 04 Dec. 2021 to 31 Dec.2021. It was found that a majority of college students do not have Learning Licence and they have lack of information regarding road and traffic rules. The road safety committee conducted a survey of the college students who don't have Licence. As Armori is taluka dominated by rural and tribal region and due to low internet Connectivity majority of students don't have Licence / learning Licence. Considering all above road safety committee took an initiative so that the students may have valid vehicle Licence.

The camp was inaugurated at the hands of honorable Principal Dr. L.H. Khalsa and Prof. N.N. Meshram Co-ordinator of road safety committee, Dr. C.P. Dorlikar, Dr. J. N. Papdakar, Prof. Sunil Chute attended the inaugural Ceremony.