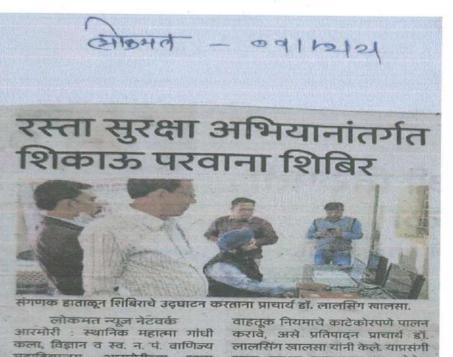

### Students Solving Online Learning Licence Examination

जारमारा : स्थानक महातमा आधा कला, विज्ञान व स्व. न. पं. वाणिज्य महाविद्यालय, आरमोरीच्या रस्ता सुरक्षा समितीच्या वतीने शिकाऊ परवाना शिबिराचे उद्घाटन प्राचार्य डॉ. लालसिंग खालसा यांच्या हस्ते करण्यात आले.

लायसन्स असल्याशिवाय विद्यार्थ्यांनी वाहन चालवू नये, तसेच वाहतूक नियमाचे काटेकोरपणे पालन करावे, असे प्रतिपादन प्राचार्य डॉ. लालसिंग खालसा यांनी केले. याप्रसंगी रस्ता सुरक्षा समन्वयक प्रा. नोमेश मेश्राम उपस्थित होते. संचालन प्रा. डॉ. सतीश कोला यांनी केले, तर प्रा. वैभव पडोळे यांनी आभार मानले. उपप्राचार्य डॉ. चंद्रकांत डोलीकर, डॉ. जयेश पापडकर, प्रा. सुनील चुटे, प्रशांत दडमल यांनी सहकार्य केले.