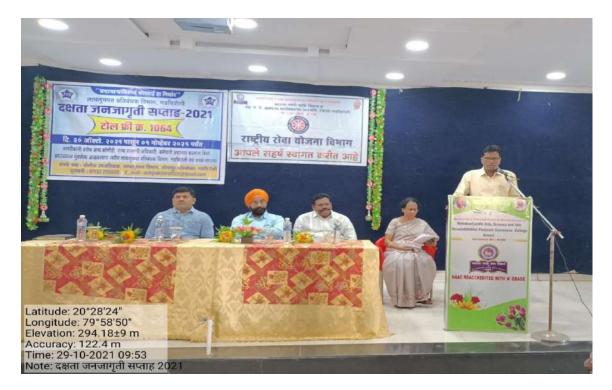

## Mega Learning Licence Camp

(Date: 04-12-2021 to 31-12-2021)

Road Safety has become and institutional best practice and mission of our institution. The college undertakes a range of activities to spread awareness relating road safety and traffic awareness among the students and society. As a part of road safety mission. THE ROAD SAFETY COMMITTEE organized "Mega Learning Licence camp" for college students during 04 Dec. 2021 to 31 Dec.2021. It was found that a majority of college students do not have Learning Licence and they have lack of information regarding road and traffic rules. The road safety committee conducted a survey of the college students who don't have Licence. As Armori is taluka dominated by rural and tribal region and due to low internet Connectivity majority of students don't have Licence / learning Licence. Considering all above road safety committee took an initiative so that the students may have valid vehicle Licence.

The camp was inaugurated at the hands of honorable Principal Dr. L.H. Khalsa and Prof. N.N. Meshram Co-ordinator of road safety committee, Dr. C.P. Dorlikar, Dr. J. N. Papdakar, Prof. Sunil Chute attended the inaugural Ceremony.