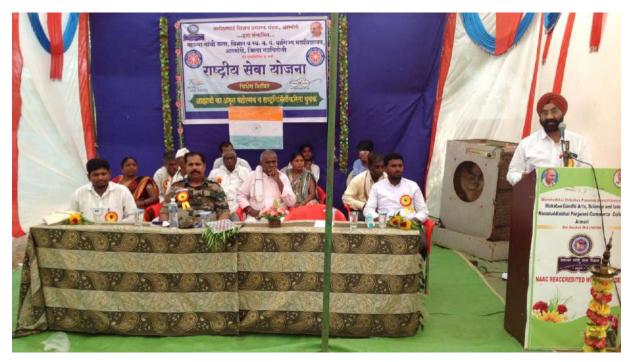

## Mega Learning Licence Camp

(Date: 04-12-2021 to 31-12-2021)

Road Safety has become and institutional best practice and mission of our institution. The college undertakes a range of activities to spread awareness relating road safety and traffic awareness among the students and society. As a part of road safety mission. THE ROAD SAFETY COMMITTEE organized "Mega Learning Licence camp" for college students during 04 Dec. 2021 to 31 Dec.2021. It was found that a majority of college students do not have Learning Licence and they have lack of information regarding road and traffic rules. The road safety committee conducted a survey of the college students who don't have Licence. As Armori is taluka dominated by rural and tribal region and due to low internet Connectivity majority of students don't have Licence / learning Licence. Considering all above road safety committee took an initiative so that the students may have valid vehicle Licence.

The camp was inaugurated at the hands of honorable Principal Dr. L.H. Khalsa and Prof. N.N. Meshram Co-ordinator of road safety committee, Dr. C.P. Dorlikar, Dr. J. N. Papdakar, Prof. Sunil Chute attended the inaugural Ceremony.

Road safety committee member Dr. Satish Kola and Prof. Vaibhav Padole Conducted Mega Learning Licence Camp and organized a workshop for better understanding of traffic rules and guided students regarding the whole process of Online Examination of Learning Licence. Till now 50 students are benefited from learning licence camp. Aniket Vilas Bhoyar and Prashant Devidas Bhandarkar from B.Sc. Sem-III students selected under college earn and learn scheme are continuously working for the smooth functioning of mega Learning Licence Camp.