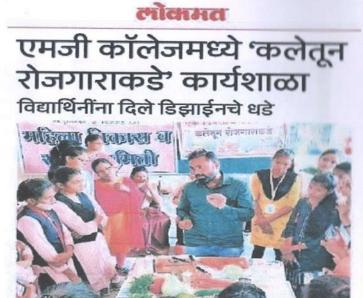

### Students Solving Online Learning Licence Examination

जारमारा : स्थानक महातमा आधा कला, विज्ञान व स्व. न. पं. वाणिज्य महाविद्यालय, आरमोरीच्या रस्ता सुरक्षा समितीच्या वतीने शिकाऊ परवाना शिबिराचे उद्घाटन प्राचार्य डॉ. लालसिंग खालसा यांच्या हस्ते करण्यात आले.

लायसन्स असल्याशिवाय विद्यार्थ्यांनी वाहन चालवू नये, तसेच वाहतूक नियमाचे काटेकोरपणे पालन करावे, असे प्रतिपादन प्राचार्य डॉ. लालसिंग खालसा यांनी केले. याप्रसंगी रस्ता सुरक्षा समन्वयक प्रा. नोमेश मेश्राम उपस्थित होते. संचालन प्रा. डॉ. सतीश कोला यांनी केले, तर प्रा. वैभव पडोळे यांनी आभार मानले. उपप्राचार्य डॉ. चंद्रकांत डोलीकर, डॉ. जयेश पापडकर, प्रा. सुनील चुटे, प्रशांत दडमल यांनी सहकार्य केले.