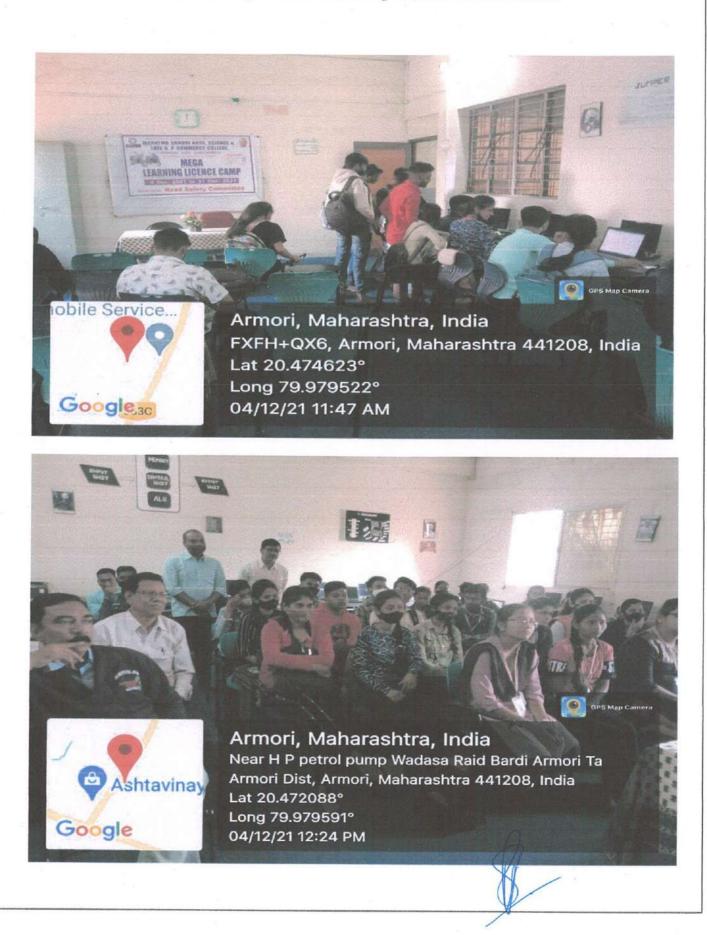

## Workshop on Guidance of traffic Rules

### Students Solving Online Learning Licence Examination

जारमारा : स्थानक महातमा आधा कला, विज्ञान व स्व. न. पं. वाणिज्य महाविद्यालय, आरमोरीच्या रस्ता सुरक्षा समितीच्या वतीने शिकाऊ परवाना शिबिराचे उद्घाटन प्राचार्य डॉ. लालसिंग खालसा यांच्या हस्ते करण्यात आले.