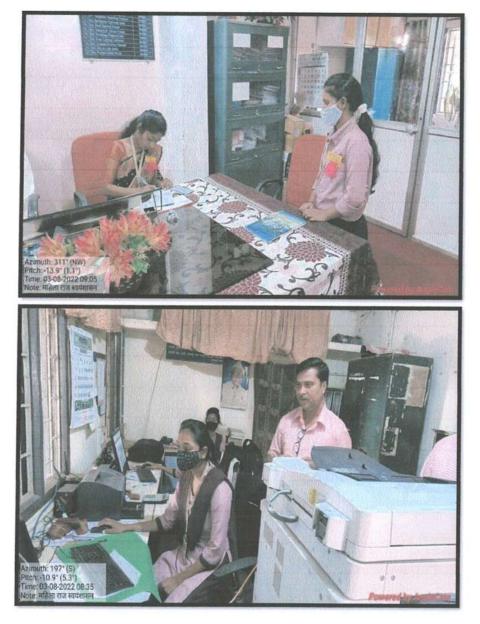

### Students Solving Online Learning Licence Examination

जारमारा : स्थानक महातमा आधा कला, विज्ञान व स्व. न. पं. वाणिज्य महाविद्यालय, आरमोरीच्या रस्ता सुरक्षा समितीच्या वतीने शिकाऊ परवाना शिबिराचे उद्घाटन प्राचार्य डॉ. लालसिंग खालसा यांच्या हस्ते करण्यात आले.

लायसन्स असल्याशिवाय विद्यार्थ्यांनी वाहन चालवू नये, तसेच वाहतूक नियमाचे काटेकोरपणे पालन करावे, असे प्रतिपादन प्राचार्य डॉ. लालसिंग खालसा यांनी केले. याप्रसंगी रस्ता सुरक्षा समन्वयक प्रा. नोमेश मेश्राम उपस्थित होते. संचालन प्रा. डॉ. सतीश कोला यांनी केले, तर प्रा. वैभव पडोळे यांनी आभार मानले. उपप्राचार्य डॉ. चंद्रकांत डोलीकर, डॉ. जयेश पापडकर, प्रा. सुनील चुटे, प्रशांत दडमल यांनी सहकार्य केले.