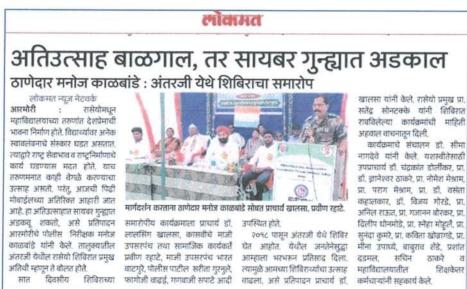

### Students Solving Online Learning Licence Examination

जारमारा : स्थानक महातमा आधा कला, विज्ञान व स्व. न. पं. वाणिज्य महाविद्यालय, आरमोरीच्या रस्ता सुरक्षा समितीच्या वतीने शिकाऊ परवाना शिबिराचे उद्घाटन प्राचार्य डॉ. लालसिंग खालसा यांच्या हस्ते करण्यात आले.

लायसन्स असल्याशिवाय विद्यार्थ्यांनी वाहन चालवू नये, तसेच वाहतूक नियमाचे काटेकोरपणे पालन करावे, असे प्रतिपादन प्राचार्य डॉ. लालसिंग खालसा यांनी केले. याप्रसंगी रस्ता सुरक्षा समन्वयक प्रा. नोमेश मेश्राम उपस्थित होते. संचालन प्रा. डॉ. सतीश कोला यांनी केले, तर प्रा. वैभव पडोळे यांनी आभार मानले. उपप्राचार्य डॉ. चंद्रकांत डोलीकर, डॉ. जयेश पापडकर, प्रा. सुनील चुटे, प्रशांत दडमल यांनी सहकार्य केले.

# जनमस्क – ०८॥१२०२१ लाइसेंस शिविर का उद्घाटन

आ अगरमोरी (त) स्थानीय महात्मा गांधी करणा, विज्ञान त रूब न ५. व्याणिज्व महाविग्रालय के सड़क युरक्षा सांगति की ओर से भूष्ण सिकाऊ लाइसेंस शिविर का उद्घाटन प्राचार्य डा. लालसिंह खालरा के हाथों किया गया महाविद्यालयीन छानों में सड़क वालायात सुरक्षा के संदर्भ में जनजागृति करना व जिम्मेदारी से वाहन चलाने की प्रवृत्ति छात्रों में त्याइसेन्स कैम्प के आयोजन का हेतु है. विगत आठ वर्षों से सड़क सुरक्षा अभियान में महाविद्यालय ने नेत्रदीपक कार्य किया है. सड़क सुरक्षा व यातायात नियमों के छात्र ब आसपास के परिसर में जाणीवनागृती कररने संदर्भ में जाणीवनागृती कररने सर्दर्भ में

समन्वयक प्रा. नोमेश मेश्राम का 2013 व 2014 इस दो वर्ष उल्लेखनीय सड़क सुरक्षा अभियान राज्यस्तरोय पुरस्कार देकर तत्कालीन मुख्यमंत्री देवंद्र फडणवीस व मुख्य सचिव अमिताभ राजन के हाथों सत्कार किया गया था. इस अवसर पर

सङ्क सुरक्षा समन्वयक प्रा. नोमेश मेश्राम उपस्थित थे. शिविर का संचालन प्रा. डा. सतीश कांता व आभार प्रा. वैभव पहोले ने माना सफल्ततार्थ उपप्राचार्य डा. चंद्रकांत डोलीकर. डा. जयेश पायडकर, प्रा. सुनील चुटे, प्रशांत दडमल ने सहयोग किया.