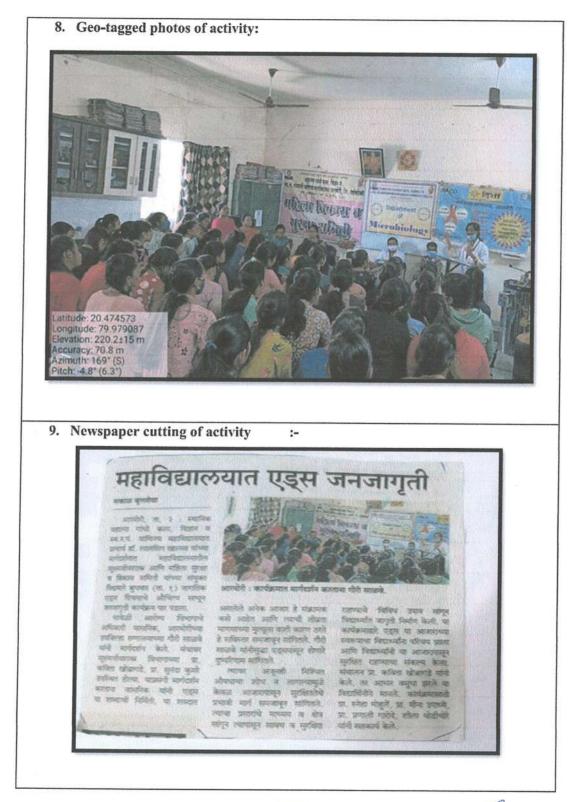

IDS, its impact, management and availability of support systems, Miss Gauri Salave from HIV Department Sub-<br>district Government Hospital, Armori interacts with students about how to detect HIV at an early stage. Later, she also said that due to the lack of knowledge, people transmit this infection from one person to another, and that's why HIV/AIDS infections are pandemic up to date. She gave the knowledge of prolonged treatment of HIV/AIDS and all government facilities. Later, Mr. Wasnik, Counselor HIV Department Sub-district Government Hospital, Armori, talked about the counseling process with the infected patient and all legal processes to check HIV/AIDS. Similarly, the name of HIV/AIDS infected patients does not disclose in the community because of inequality |

Pant-



PRIACIPAL



Sut



PRINCIPAL



Eng

Women Development and empowerment Committee



PRINCIPAL M.G. Arts, Science & Late N.P. Commerce College ARMORI, Dist. Gadchiroli

## 11. List of Participants

|               | , 10mo                                                                                    |
|---------------|-------------------------------------------------------------------------------------------|
|               | D D D D D D D D D D D D D D D D D D D                                                     |
|               | अहात्माणंही कला, विद्यान व २व न. प. वाहित्य                                               |
|               |                                                                                           |
|               | IT OD DATE OF DATE DATA TO THE DATA