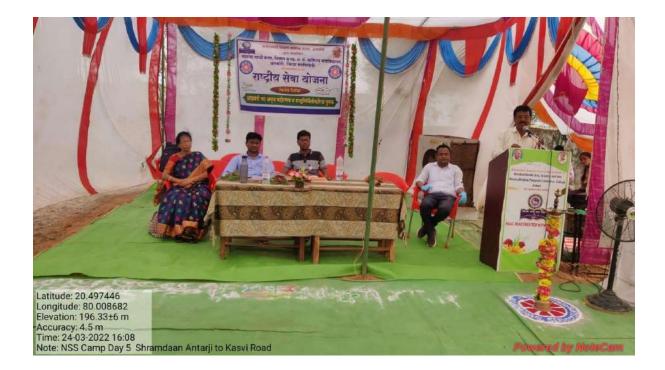

## Mega Learning Licence Camp

(Date: 04-12-2021 to 31-12-2021)

Road Safety has become and institutional best practice and mission of our institution. The college undertakes a range of activities to spread awareness relating road safety and traffic awareness among the students and society. As a part of road safety mission. THE ROAD SAFETY COMMITTEE organized "Mega Learning Licence camp" for college students during 04 Dec. 2021 to 31 Dec.2021. It was found that a majority of college students do not have Learning Licence and they have lack of information regarding road and traffic rules. The road safety committee conducted a survey of the college students who don't have Licence. As Armori is taluka dominated by rural and tribal region and due to low internet Connectivity majority of students don't have Licence / learning Licence. Considering all above road safety committee took an initiative so that the students may have valid vehicle Licence.

The camp was inaugurated at the hands of honorable Principal Dr. L.H. Khalsa and Prof. N.N. Meshram Co-ordinator of road safety committee, Dr. C.P. Dorlikar, Dr. J. N. Papdakar, Prof. Sunil Chute attended the inaugural Ceremony.