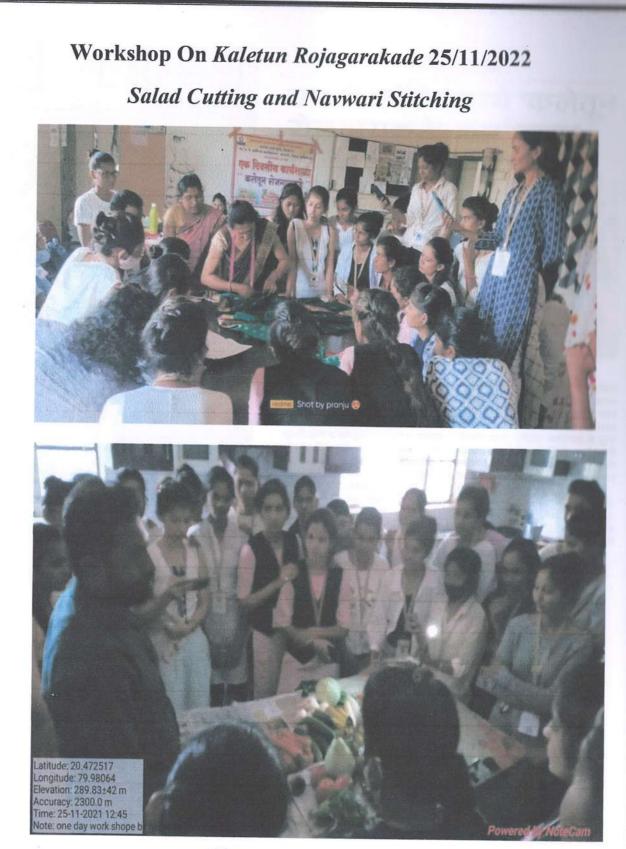

ty College, Home Economics Department. On this occasion Mr. Parag Bongal, Miss. Vaishali Narnaware, Dr. Seema Nagdeve, Prof. Snehal Sonkusare, Prof. Vibhavari Nakhate, Prof. Sarita Nijam, Prof. Pappu Deshapande was present on this occasion. Dr. Seema Nagdeve while giving guidance from his presidential council asserted that in the current situation students should choose their own profession from various arts and make their life self respective and prosperous instead of looking for a job. On this occasion Chief Guest Parag Bongal Event Manager from Chandrapur gave training to the students attending the workshop in Salad Cutting design and Vaishali Narnaware gave training in Navwari Stitching design to Women.



IPAL M.G. Arts, Science &

Late N.P. Commerce College ARMORI, Dist. Gedchiroli



Dikm



PRACIPAL M.G. Arts, Science & Late N.P. Commerce College ARMORI, Dist. Gadchiroli





फळे डिझाईनचे प्रशिक्षण घेताना महात्मा गांधी कॉलेजच्या विद्यार्थिनी.

लोकमत न्यूज नेटवर्क आरमोरी : येथील महात्मा गांधी कला, विज्ञान व स्व.न.पं. वाणिज्य महाविद्यालयात ग्रुहअर्थशास्त्र, ग्रुहविज्ञान व कम्युनिटी कॉलेज यांच्या संयुक्त विद्यमाने 'कलेतून रोजगाराकडे' या विषयावर एकदिवसीय कार्यशाळेचे आयोजन करण्यात आले. यावेळी पराग बोंगल, वैशाली नारनवरे, प्रा. सीमा नागदेवे, प्रा. स्नेहल सोनकुसरे, प्रा. विभावरी नखाते उपस्थित होत्या.

प्रा. सीमा नागदेवे यांनी विद्यमान परिस्थितीत विद्यार्थ्यानी नोकरीच्या मागे न लागता गृहअर्थशास्त्र विभागातील आणि कम्युनिटी कॉलेजमधील विविध कलांचे प्रशिक्षण घेऊन आपला स्वतंत्र रोजगाराचा मार्ग निवडावा, असे प्रतिपादन केले. पराग बोंगले यांनी सॉलिइ कटिंगचे व छूट डिझाइनचे प्रशिक्षण द