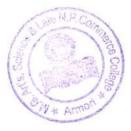

### Students Solving Online Learning Licence Examination

जारमारा : स्थानक महातमा आधा कला, विज्ञान व स्व. न. पं. वाणिज्य महाविद्यालय, आरमोरीच्या रस्ता सुरक्षा समितीच्या वतीने शिकाऊ परवाना शिबिराचे उद्घाटन प्राचार्य डॉ. लालसिंग खालसा यांच्या हस्ते करण्यात आले.

लायसन्स असल्याशिवाय विद्यार्थ्यांनी वाहन चालवू नये, तसेच वाहतूक नियमाचे काटेकोरपणे पालन करावे, असे प्रतिपादन प्राचार्य डॉ. लालसिंग खालसा यांनी केले. याप्रसंगी रस्ता सुरक्षा समन्वयक प्रा. नोमेश मेश्राम उपस्थित होते. संचालन प्रा. डॉ. सतीश कोला यांनी केले, तर प्रा. वैभव पडोळे यांनी आभार मानले. उपप्राचार्य डॉ. चंद्रकांत डोलीकर, डॉ. जयेश पापडकर, प्रा. सुनील चुटे, प्रशांत दडमल यांनी सहकार्य केले.