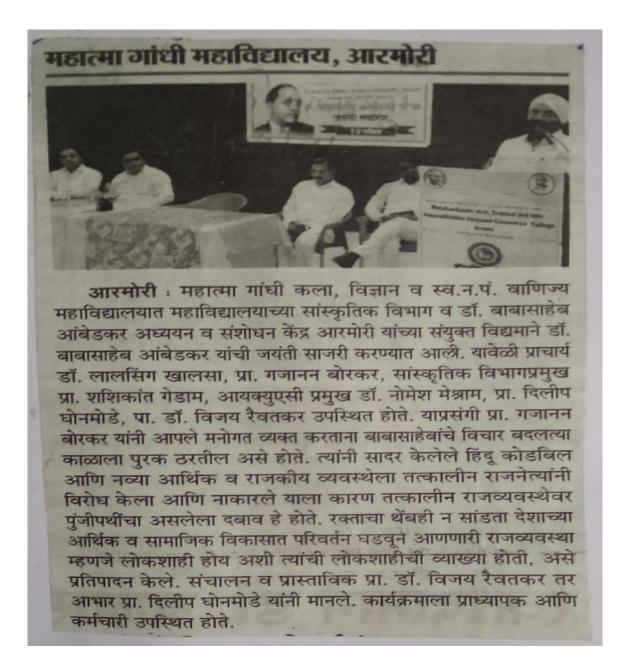

in the camp.
- ii) Students trained in the knowledge of various topic with respect to environment, marketing, sex education, social awareness etc.

**Special Lecture on Indian Constitution** 

- 151) Name of Activity :-Special Lecture on Indian Constitution
- 152) Date/Duration of Activity :-14 April 2022
- 153) Name of Collaborative Dept./ :-
- 154) Objectives :- To know various aspect of Indian constitution
  - to the students and staff members.
- 155) No. of teachers participated :- 27
- In this activity
- 156) No. of students participated :- 100
- 157) Description of activity in brief :- NSS department organized Special lecture on Indian Constitution by Mr. Gajanan Borkar of political science on the birth anniversary of Dr. Babasaheb Ambedkar.
- 158) Geo-tag photo of the Activity:-





Outcome of the Activity

i) Students got profound knowledge on Indian Constitution, their duties and responsibility as a citizen of India.

# Essay Competition on Indian Constitution and Today's Youth

| 159)Name of Activity                                                               | :-Essay Competition on Indian Constitution        |  |  |
|------------------------------------------------------------------------------------|---------------------------------------------------|--|--|
| and Today's Youth                                                                  |                                                   |  |  |
| 160)Date/Duration of Activity                                                      | :-16 April 2022                                   |  |  |
| 161)Name of Co