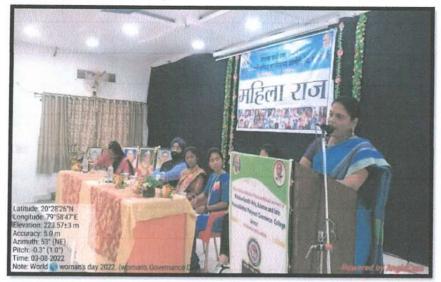

ive, 150 girl students successfully managed the administrative and academic responsibilities of the college for one day and understood the college operations. Also Successfully performed various roles within the college and every work done by the girl students was commendable. Under this campaign, the responsibility of the principal of the college was played by Ms. Brajal Gadpayle, Rsponsibility of Vice Principal was played by Ms. Kajal Chaudhari and IQAC coordinator played by Ms. Gayatri Behare.

On this day, the chief guest and speaker, Mrs. Sunanda Khorgade of Search Foundation, Chatgaon Dist. Gadchiroli was present. For this program 180 students were present.

Lono



CIPAL PRK M.G. Arts, Science & Late N.P. Commerce College ARMORI, Dist. Gadchiroli

8) Geo-tagged photos of activity:



Expert Talk by Mrs. Sunanda Khorgade, Search Foundation, Gadchiroli



> Student While Teaching

rng





> Students While performing Administrative and clerical responsibilities

Sub



PR CIPAL

M.G. Arts, Science & Late N.P. Commerce College ARMORI, Dist. Gadchiroli

### 9) Newspaper cutting of activity:-



विद्यार्थानींनी महाविद्यालयाचे पैलू प्रशासन बालविले. यावेळी माध्यमातून उलगडून मंचावर सर्च चातनावच्या दाखविताना स्त्रीला एक गुठिणी उपप्रासार्य काजल बैधरी काजल बैधरी हिने केले. सुनंदा खोरगई यांनी स्त्रियांच्या मानले.

ध्वनिचित्रफितीच्या सुनेदा खोरगडे, महिला विकास न समजता तिला होममेकर समितीच्या प्रा. सुनंदा कुमरे, समजण्यात पुरूषांनी सकोध प्रा. स्नेहा मोहुरुँ, विद्यार्थीनी बाढगू नये असे प्रतिपादन प्राचार्य ब्राजरु गडपायले, केले. कार्यक्रमाचे प्रास्ताविक उपस्थित होते. यावेळी झालेल्या स