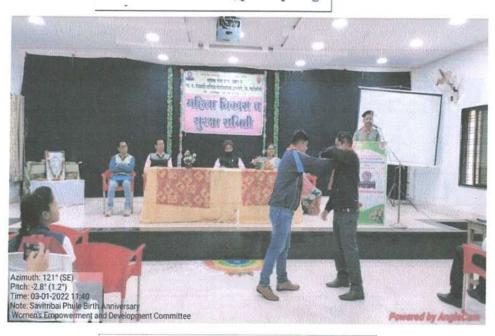

### Students Solving Online Learning Licence Examination

जारमारा : स्थानक महातमा आधा कला, विज्ञान व स्व. न. पं. वाणिज्य महाविद्यालय, आरमोरीच्या रस्ता सुरक्षा समितीच्या वतीने शिकाऊ परवाना शिबिराचे उद्घाटन प्राचार्य डॉ. लालसिंग खालसा यांच्या हस्ते करण्यात आले.

लायसन्स असल्याशिवाय विद्यार्थ्यांनी वाहन चालवू नये, तसेच वाहतूक नियमाचे काटेकोरपणे पालन करावे, असे प्रतिपादन प्राचार्य डॉ. लालसिंग खालसा यांनी केले. याप्रसंगी रस्ता सुरक्षा समन्वयक प्रा. नोमेश मेश्राम उपस्थित होते. संचालन प्रा. डॉ. सतीश कोला यांनी केले, तर प्रा. वैभव पडोळे यांनी आभार मानले. उपप्राचार्य डॉ. चंद्रकांत डोलीकर, डॉ. जयेश पापडकर, प्रा. सुनील चुटे, प्रशांत दडमल यांनी सहकार्य केले.