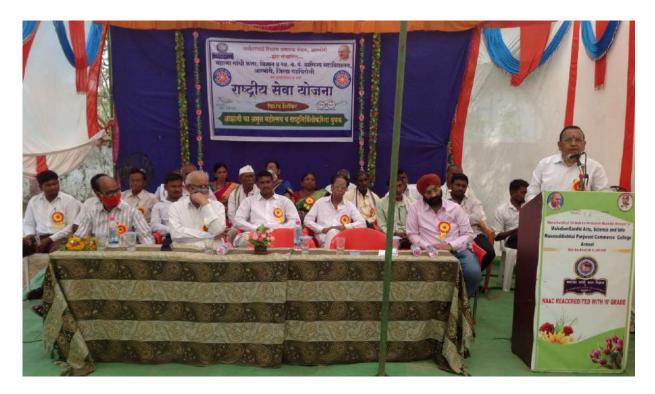

**Teacher Day Programme** 

### Name of Portfolio Department: National Service Scheme (NSS)

### Annual Report Year: 2021-22

- 1) Name of Activity :- Teacher Day Program
- 2) Date/Duration of Activity :- 5 September 2021
- Name of Collaborative Dept./:- Cultural Department of the College Agency
- 4) Objectives :- To know the importance of teacher day and awareness about the role of teacher in playing quality education at all level.
- 5) No. of teachers participated :- 14 In this activity
- 6) No. of students participated :- 34In this activity
- 7) Description of activity in brief :- Teacher day program in association with cultural department organized on 5 September 2021 in which Dr. L. H. Khalsa sir addressed Regarding development of better qualities among the teacher and Dr. C.P. Dorlikar, Prof N.N. Meshram, Prof. S.B. Gedam was present on the Dias.
- 8) Geo-tagged photos of activity :-