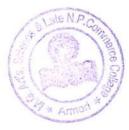

# जनमस्क – ०८॥१२०२१ लाइसेंस शिविर का उद्घाटन

आ अगरमोरी (त) स्थानीय महात्मा गांधी करणा, विज्ञान त रूब न ५. व्याणिज्व महाविग्रालय के सड़क युरक्षा सांगति की ओर से भूष्ण सिकाऊ लाइसेंस शिविर का उद्घाटन प्राचार्य डा. लालसिंह खालरा के हाथों किया गया महाविद्यालयीन छानों में सड़क वालायात सुरक्षा के संदर्भ में जनजागृति करना व जिम्मेदारी से वाहन चलाने की प्रवृत्ति छात्रों में त्याइसेन्स कैम्प के आयोजन का हेतु है. विगत आठ वर्षों से सड़क सुरक्षा अभियान में महाविद्यालय ने नेत्रदीपक कार्य किया है. सड़क सुरक्षा व यातायात नियमों के छात्र ब आसपास के परिसर में जाणीवनागृती कररने संदर्भ में जाणीवनागृती कररने सर्दर्भ में

समन्वयक प्रा. नोमेश मेश्राम का 2013 व 2014 इस दो वर्ष उल्लेखनीय सड़क सुरक्षा अभियान राज्यस्तरोय पुरस्कार देकर तत्कालीन मुख्यमंत्री देवंद्र फडणवीस व मुख्य सचिव अमिताभ राजन के हाथों सत्कार किया गया था. इस अवसर पर

सङ्क सुरक्षा समन्वयक प्रा. नोमेश मेश्राम उपस्थित थे. शिविर का संचालन प्रा. डा. सतीश कांता व आभार प्रा. वैभव पहोले ने माना सफल्ततार्थ उपप्राचार्य डा. चंद्रकांत डोलीकर. डा. जयेश पायडकर, प्रा. सुनील चुटे, प्रशांत दडमल ने सहयोग किया.