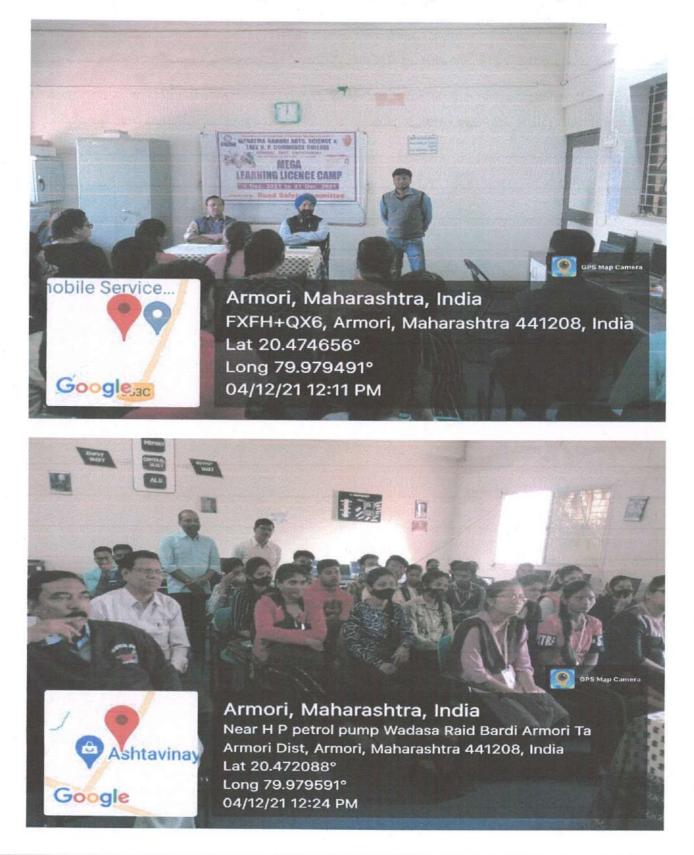

## Mega Learning Licence Camp

(Date: 04-12-2021 to 31-12-2021)

Road Safety has become and institutional best practice and mission of our institution. The college undertakes a range of activities to spread awareness relating road safety and traffic awareness among the students and society. As a part of road safety mission. THE ROAD SAFETY COMMITTEE organized "Mega Learning Licence camp" for college students during 04 Dec. 2021 to 31 Dec.2021. It was found that a majority of college students do not have Learning Licence and they have lack of information regarding road and traffic rules. The road safety committee conducted a survey of the college students who don't have Licence. As Armori is taluka dominated by rural and tribal region and due to low internet Connectivity majority of students don't have Licence / learning Licence. Considering all above road safety committee took an initiative so that the students may have valid vehicle Licence.

The camp was inaugurated at the hands of honorable Principal Dr. L.H. Khalsa and Prof. N.N. Meshram Co-ordinator of road safety committee, Dr. C.P. Dorlikar, Dr. J. N. Papdakar, Prof. Sunil Chute attended the inaugural Ceremony.

Road safety committee member Dr. Satish Kola and Prof. Vaibhav Padole Conducted Mega Learning Licence Camp and organized a workshop for better understanding of traffic rules and guided students regarding the whole process of Online Examination of Learning Licence. Till now 50 students are benefited from learning licence camp. Aniket Vilas Bhoyar and Prashant Devidas Bhandarkar from B.Sc. Sem-III students selected under college earn and learn scheme are continuously working for the smooth functioning of mega Learning Licence Camp.