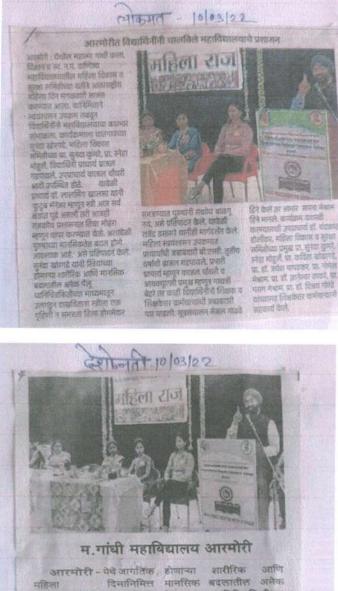

# जनमस्क – ०८॥१२०२१ लाइसेंस शिविर का उद्घाटन

आ अगरमोरी (त) स्थानीय महात्मा गांधी करणा, विज्ञान त रूब न ५. व्याणिज्व महाविग्रालय के सड़क युरक्षा सांगति की ओर से भूष्ण सिकाऊ लाइसेंस शिविर का उद्घाटन प्राचार्य डा. लालसिंह खालरा के हाथों किया गया महाविद्यालयीन छानों में सड़क वालायात सुरक्षा के संदर्भ में जनजागृति करना व जिम्मेदारी से वाहन चलाने की प्रवृत्ति छात्रों में त्याइसेन्स कैम्प के आयोजन का हेतु है. विगत आठ वर्षों से सड़क सुरक्षा अभियान में महाविद्यालय ने नेत्रदीपक कार्य किया है. सड़क सुरक्षा व यातायात नियमों के छात्र ब आसपास के परिसर में जाणीवनागृती कररने संदर्भ में जाणीवनागृती कररने सर्दर्भ में

समन्वयक प्रा. नोमेश मेश्राम का 2013 व 2014 इस दो वर्ष उल्लेखनीय सड़क सुरक्षा अभियान राज्यस्तरोय पुरस्कार देकर तत्कालीन मुख्यमंत्री देवंद्र फडणवीस व मुख्य सचिव अमिताभ राजन के हाथों सत्कार किया गया था. इस अवसर पर

सङ्क सुरक्षा समन्वयक प्रा. नोमेश मेश्राम उपस्थित थे. शिविर का संचालन प्रा. डा. सतीश कांता व आभार प्रा. वैभव पहोले ने माना सफल्ततार्थ उपप्राचार्य डा. चंद्रकांत डोलीकर. डा. जयेश पायडकर, प्रा. सुनील चुटे, प्रशांत दडमल ने सहयोग किया.