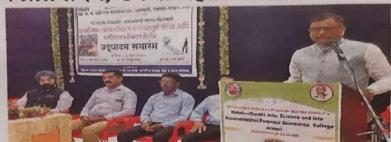

वळ गुणात्मक विकासच होणे महत्त्वाचे नसून सवांगीण विकास होणे गरजेचे आहे. विद्यार्थ्यांनी स्वतःच्या क्षमतांना व कौशल्यांना ओळखल्यास व्यक्तिमत्त्व विकास शक्य आहे, असे प्रतिपादन गोंडवाना विद्यापीठाचे प्र-कुलगुरू डॉ. श्रीराम कावळे यांनी केले.

स्थानिक महात्मा गांधी कला, विज्ञान व स्व. न. पं. वाणिज्य महाविद्यालयात राष्ट्रीय सेवा योजना, शारीरिक शिक्षण, खेळ व क्रीडा विभाग, विद्यार्थी विकास विभाग आणि गोंडवाना विद्यापीठ गडचिरोली यांच्या संयुक्त विद्यमाने व्यक्तिमत्त्व विकास शिबिर, आपत्ती व्यवस्थापन प्रशिक्षण, जनजागृती शिबिराचे आयोजन करण्यात आले. या कार्यक्रमाच्या उद्घाटनप्रसंगी ते बोलत होते.

कार्यक्रमाला आरमोरीचे नायब तहसीलदार संजय राठोड, प्राचार्य डॉ. लालसिंग खालसा, आपत्ती व्यवस्थापन अधिकारी डॉ. नितीन गुल्हाने, शारीरिक शिक्षण, खेळ व क्रीडा विभागाचे प्रा. डॉ. ज्ञानेश्वर ठाकरे, राष्ट्रीय सेवा योजना



मार्गदर्शन करताना प्र-कुलगुरू कावळे, सोबत लालसिंग खालसा व इतर मान्यवर. १९ मार्चपर्यंत विविध उपक्रम

११ मार्चपर्यंत विविध विषयांवर मार्गदर्शनाचे आयोजन करण्यात येईल. यात ७ मार्चला प्रा. प्रदीप चापले यांचे 'राष्ट्रीय सेवा योजनेच्या माध्यमातून व्यक्तिमत्त्व विकास, डॉ. अमित सेठिया यांचे 'दुर्मिळ वनस्पती संवर्धनात युवकांची भूमिका', ७ मार्चला प्रा. पुंडलिक व्याहाडकर यांचे स्पर्धा परीक्षेची तयारी व मुलाखतीची तंत्रे', शैलेश कोल्हे यांचे 'नेटवर्किंग व्यवसायात व्यक्तिमत्त्व विकासात महत्त्व', ८ मार्चला ज्ञानेश्वर पाटील यांचे 'व्यक्तिमत्त्व विकास आणि तारुण्यभान', डॉ. नरेश बन्सोड यांचे 'संशोधन क्षेत्रातील रोजगाराची संधी', ९ मार्चला सुनंदा खोरगडे यांचे 'महिला व्यक्तिमत्त्व विकास', प्रा. सतेंद्र सोनटक्के यांचे 'आजचा युवक व सामाजिक परिस्थिती', १० मार्चला राजेंद इसासरे यांचे 'सुदृढ आरोग्य व आजचा युवक', प्