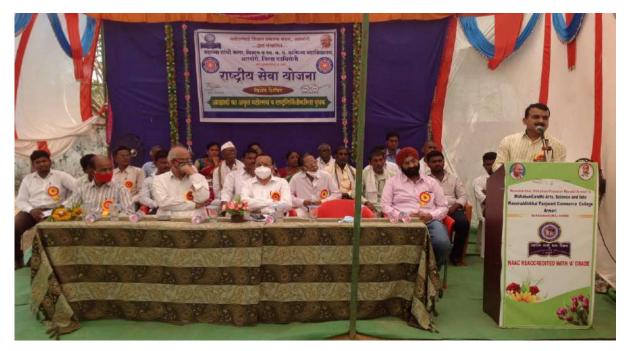

**Teacher Day Programme** 

### Name of Portfolio Department: National Service Scheme (NSS)

### Annual Report Year: 2021-22

- 1) Name of Activity :- Teacher Day Program
- 2) Date/Duration of Activity :- 5 September 2021
- Name of Collaborative Dept./:- Cultural Department of the College Agency
- 4) Objectives :- To know the importance of teacher day and awareness about the role of teacher in playing quality education at all level.
- 5) No. of teachers participated :- 14 In this activity
- 6) No. of students participated :- 34In this activity
- 7) Description of activity in brief :- Teacher day program in association with cultural department organized on 5 September 2021 in which Dr. L. H. Khalsa sir addressed Regarding development of better qualities among the teacher and Dr. C.P. Dorlikar, Prof N.N. Meshram, Prof. S.B. Gedam was present on the Dias.
- 8) Geo-tagged photos of activity :-