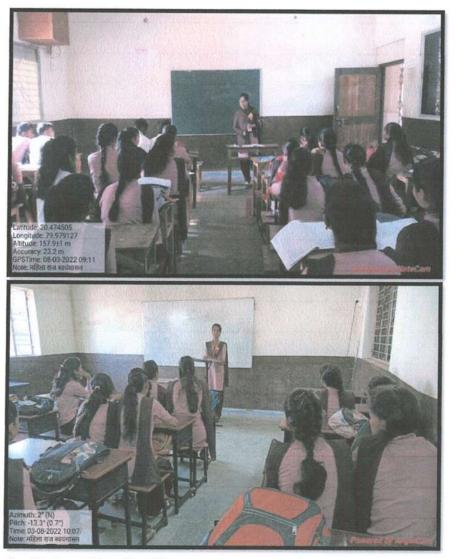

emic responsibilities of the college for one day and understood the college operations. Also Successfully performed various roles within the college and every work done by the girl students was commendable. Under this campaign, the responsibility of the principal of the college was played by Ms. Brajal Gadpayle, Rsponsibility of Vice Principal was played by Ms. Kajal Chaudhari and IQAC coordinator played by Ms. Gayatri Behare.

On this day, the chief guest and speaker, Mrs. Sunanda Khorgade of Search Foundation, Chatgaon Dist. Gadchiroli was present. For this program 180 students were present.

Lono



CIPAL PRK M.G. Arts, Science & Late N.P. Commerce College ARMORI, Dist. Gadchiroli

8) Geo-tagged photos of activity:



Expert Talk by Mrs. Sunanda Khorgade, Search Foundation, Gadchiroli



> Student While Teaching

rng





> Students While performing Administrative and clerical responsibilities

Sub



PR CIPAL

M.G. Arts, Science & Late N.P. Commerce College ARMORI, Dist. Gadchiroli

### 9) Newspaper cutting of activity:-



विद्यार्थानींनी महाविद्यालयाचे पैलू प्रशासन बालविले. यावेळी माध्यमातून उलगडून मंचावर सर्च चातनावच्या दाखविताना स्त्रीला एक गुठिणी उपप्रासार्य काजल बैधरी काजल बैधरी हिने केले. सुनंदा खोरगई यांनी स्त्रियांच्या मानले.

ध्वनिचित्रफितीच्या सुनेदा खोरगडे, महिला विकास न समजता तिला होममेकर समितीच्या प्रा. सुनंदा कुमरे, समजण्यात पुरूषांनी सकोध प्रा. स्नेहा मोहुरुँ, विद्यार्थीनी बाढगू नये असे प्रतिपादन प्राचार्य ब्राजरु गडपायले, केले. कार्यक्रमाचे प्रास्ताविक उपस्थित होते. यावेळी झालेल्या संचालन सेजल गाढवे तर मार्गदर्शनात प्रमुख पाहुण्या आभार सपना मेआम हिने

g