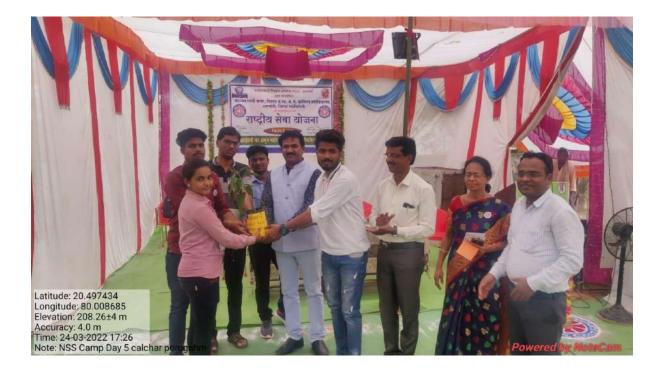

# जनमस्क – ०८॥१२०२१ लाइसेंस शिविर का उद्घाटन

आ अगरमोरी (त) स्थानीय महात्मा गांधी करणा, विज्ञान त रूब न ५. व्याणिज्व महाविग्रालय के सड़क युरक्षा सांगति की ओर से भूष्ण सिकाऊ लाइसेंस शिविर का उद्घाटन प्राचार्य डा. लालसिंह खालरा के हाथों किया गया महाविद्यालयीन छानों में सड़क वालायात सुरक्षा के संदर्भ में जनजागृति करना व जिम्मेदारी से वाहन चलाने की प्रवृत्ति छात्रों में त्याइसेन्स कैम्प के आयोजन का हेतु है. विगत आठ वर्षों से सड़क सुरक्षा अभियान में महाविद्यालय ने नेत्रदीपक कार्य किया है. सड़क सुरक्षा व यातायात नियमों के छात्र ब आसपास के परिसर में जाणीवनागृती कररने संदर्भ में जाणीवनागृती कररने सर्दर्भ में