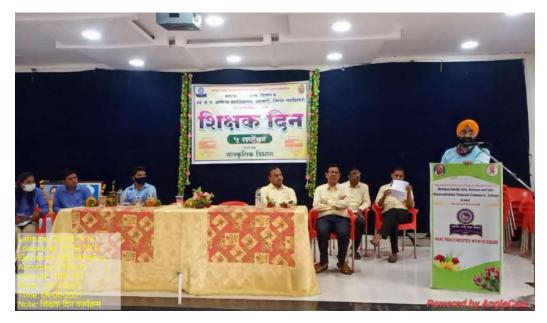

**Teacher Day Programme** 

### Annual Report Year: 2021-22

- 1) Name of Activity :- Teacher Day Program
- 2) Date/Duration of Activity :- 5 September 2021
- Name of Collaborative Dept./:- Cultural Department of the College Agency
- 4) Objectives :- To know the importance of teacher day and awareness about the role of teacher in playing quality education at all level.
- 5) No. of teachers participated :- 14 In this activity
- 6) No. of students participated :- 34In this activity
- 7) Description of activity in brief :- Teacher day program in association with cultural department organized on 5 September 2021 in which Dr. L. H. Khalsa sir addressed Regarding development of better qualities among the teacher and Dr. C.P. Dorlikar, Prof N.N. Meshram, Prof. S.B. Gedam was present on the Dias.
- 8) Geo-tagged photos of activity :-