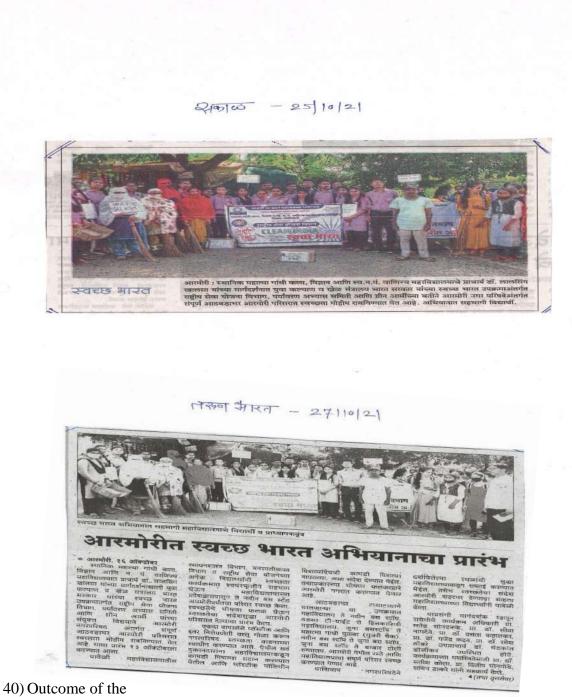

#### 9) Newspaper cutting of activity :-

#### 10) Event Outcomes :-

- i) Students learned the importance of Teacher day
- ii) Students learned basic value like dignity, truthfulness and responsibility.