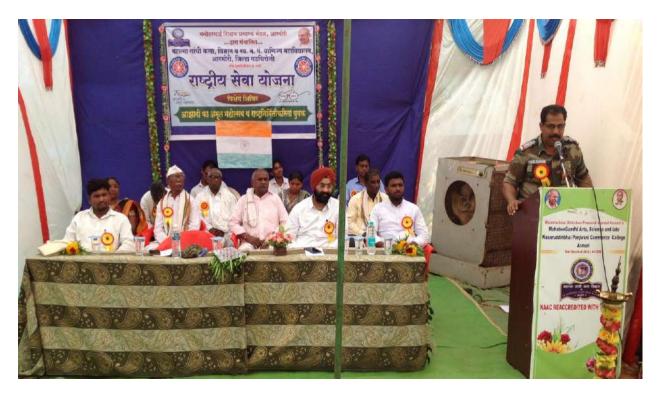

## Mega Learning Licence Camp

(Date: 04-12-2021 to 31-12-2021)

Road Safety has become and institutional best practice and mission of our institution. The college undertakes a range of activities to spread awareness relating road safety and traffic awareness among the students and society. As a part of road safety mission. THE ROAD SAFETY COMMITTEE organized "Mega Learning Licence camp" for college students during 04 Dec. 2021 to 31 Dec.2021. It was found that a majority of college students do not have Learning Licence and they have lack of information regarding road and traffic rules. The road safety committee conducted a survey of the college students who don't have Licence. As Armori is taluka dominated by rural and tribal region and due to low internet Connectivity majority of students don't have Licence / learning Licence. Considering all above road safety committee took an initiative so that the students may have valid vehicle Licence.

The camp was inaugurated at the hands of honorable Principal Dr. L.H. Khalsa and Prof. N.N. Meshram Co-ordinator of road safety committee, Dr. C.P. Dorlikar, Dr. J. N. Papdakar, Prof. Sunil Chute attended the inaugural Ceremony.

Road safety committee member Dr. Satish Kola and Prof. Vaibhav Padole Conducted Mega Learning Licence Camp and organized a workshop for better understanding of traffic rules and guided students regarding the whole process of Online Examination of Learning Licence. Till now 50 students are benefited from learning licence camp. Aniket Vilas Bhoyar and Prashant Devidas Bhandarkar from B.Sc. Sem-III students selected under college earn and learn scheme are continuously working for the smooth functioning of mega Learning Licence Camp.