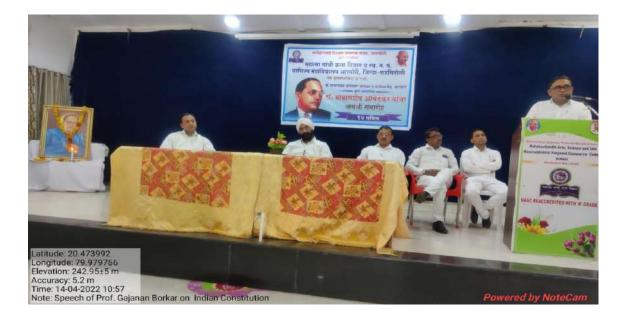

t in the camp.
- ii) Students trained in the knowledge of various topic with respect to environment, marketing, sex education, social awareness etc.

**Special Lecture on Indian Constitution** 

- 151) Name of Activity :-Special Lecture on Indian Constitution
- 152) Date/Duration of Activity :-14 April 2022
- 153) Name of Collaborative Dept./ :-
- 154) Objectives :- To know various aspect of Indian constitution
  - to the students and staff members.
- 155) No. of teachers participated :- 27
- In this activity
- 156) No. of students participated :- 100
- 157) Description of activity in brief :- NSS department organized Special lecture on Indian Constitution by Mr. Gajanan Borkar of political science on the birth anniversary of Dr. Babasaheb Ambedkar.
- 158) Geo-tag photo of the Activity:-





Outcome of the Activity

i) Students got profound knowledge on Indian Constitution, their duties and responsibility as a citizen of India.

# Essay Competition on Indian Constitution and Today's Youth

| 159)Name of Activity                                                               | :-Essay Competition on Indian Constitution        |  |  |
|------------------------------------------------------------------------------------|---------------------------------------------------|--|--|
| and Today's Youth                                                                  |                                                   |  |  |
| 160)Date/Duration of Activity                                                      | :-16 April 2022                                   |  |  |
| 161)Name of