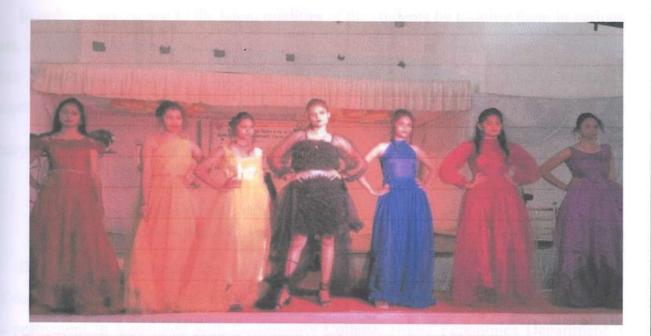

**Teacher Day Programme** 

### Annual Report Year: 2021-22

- 1) Name of Activity :- Teacher Day Program
- 2) Date/Duration of Activity :- 5 September 2021
- Name of Collaborative Dept./:- Cultural Department of the College Agency
- 4) Objectives :- To know the importance of teacher day and awareness about the role of teacher in playing quality education at all level.
- 5) No. of teachers participated :- 14 In this activity
- 6) No. of students participated :- 34In this activity
- 7) Description of activity in brief :- Teacher day program in association with cultural department organized on 5 September 2021 in which Dr. L. H. Khalsa sir addressed Regarding development of better qualities among the teacher and Dr. C.P. Dorlikar, Prof N.N. Meshram, Prof. S.B. Gedam was present on the Dias.
- 8) Geo-tagged photos of activity :-