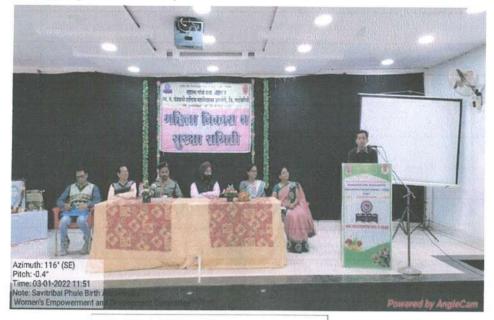

### Students Solving Online Learning Licence Examination

जारमारा : स्थानक महातमा आधा कला, विज्ञान व स्व. न. पं. वाणिज्य महाविद्यालय, आरमोरीच्या रस्ता सुरक्षा समितीच्या वतीने शिकाऊ परवाना शिबिराचे उद्घाटन प्राचार्य डॉ. लालसिंग खालसा यांच्या हस्ते करण्यात आले.

लायसन्स असल्याशिवाय विद्यार्थ्यांनी वाहन चालवू नये, तसेच वाहतूक नियमाचे काटेकोरपणे पालन करावे, असे प्रतिपादन प्राचार्य डॉ. लालसिंग खालसा यांनी केले. याप्रसंगी रस्ता सुरक्षा समन्वयक प्रा. नोमेश मेश्राम उपस्थित होते. संचालन प्रा. डॉ. सतीश कोला यांनी केले, तर प्रा. वैभव पडोळे यांनी आभार मानले. उपप्राचार्य डॉ. चंद्रकांत डोलीकर, डॉ. जयेश पापडकर, प्रा. सुनील चुटे, प्रशांत दडमल यांनी सहकार्य केले.