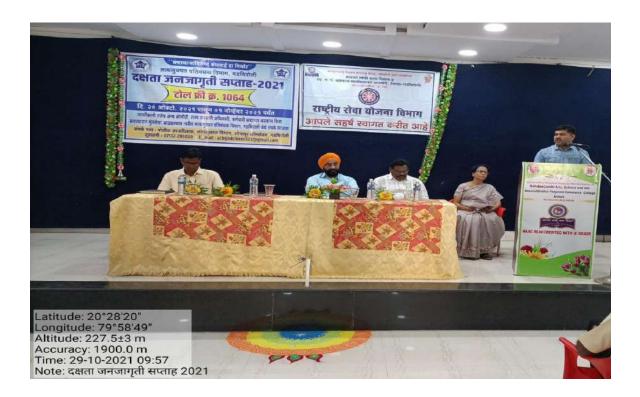

## Mega Learning Licence Camp

(Date: 04-12-2021 to 31-12-2021)

Road Safety has become and institutional best practice and mission of our institution. The college undertakes a range of activities to spread awareness relating road safety and traffic awareness among the students and society. As a part of road safety mission. THE ROAD SAFETY COMMITTEE organized "Mega Learning Licence camp" for college students during 04 Dec. 2021 to 31 Dec.2021. It was found that a majority of college students do not have Learning Licence and they have lack of information regarding road and traffic rules. The road safety committee conducted a survey of the college students who don't have Licence. As Armori is taluka dominated by rural and tribal region and due to low internet Connectivity majority of students don't have Licence / learning Licence. Considering all above road safety committee took an initiative so that the students may have valid vehicle Licence.

The camp was inaugurated at the hands of honorable Principal Dr. L.H. Khalsa and Prof. N.N. Meshram Co-ordinator of road safety committee, Dr. C.P. Dorlikar, Dr. J. N. Papdakar, Prof. Sunil Chute attended the inaugural Ceremony.