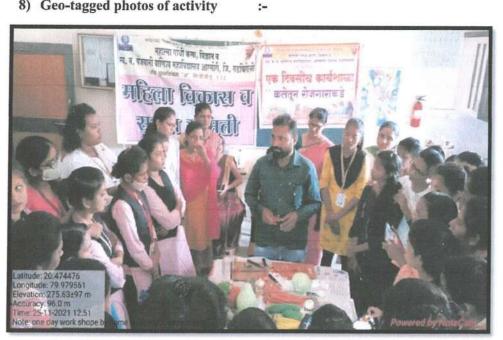

### Annual Report Year: 2021-22

- 1) Name of Activity :- Teacher Day Program
- 2) Date/Duration of Activity :- 5 September 2021
- Name of Collaborative Dept./:- Cultural Department of the College Agency
- 4) Objectives :- To know the importance of teacher day and awareness about the role of teacher in playing quality education at all level.
- 5) No. of teachers participated :- 14 In this activity
- 6) No. of students participated :- 34In this activity
- 7) Description of activity in brief :- Teacher day program in association with cultural department organized on 5 September 2021 in which Dr. L. H. Khalsa sir addressed Regarding development of better qualities among the teacher and Dr. C.P. Dorlikar, Prof N.N. Meshram, Prof. S.B. Gedam was present on the Dias.
- 8) Geo-tagged photos of activity :-