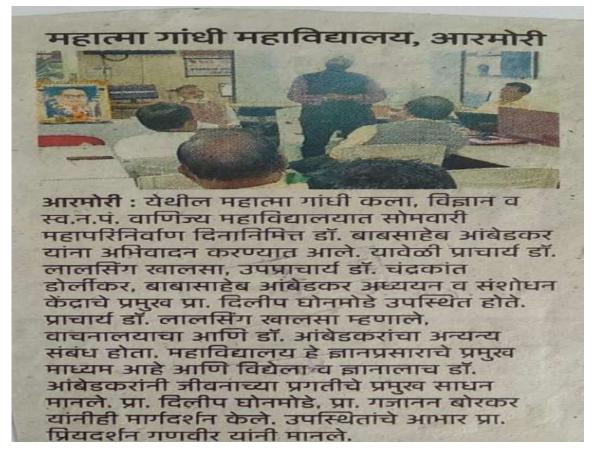

### Students Solving Online Learning Licence Examination

जारमारा : स्थानक महातमा आधा कला, विज्ञान व स्व. न. पं. वाणिज्य महाविद्यालय, आरमोरीच्या रस्ता सुरक्षा समितीच्या वतीने शिकाऊ परवाना शिबिराचे उद्घाटन प्राचार्य डॉ. लालसिंग खालसा यांच्या हस्ते करण्यात आले.

लायसन्स असल्याशिवाय विद्यार्थ्यांनी वाहन चालवू नये, तसेच वाहतूक नियमाचे काटेकोरपणे पालन करावे, असे प्रतिपादन प्राचार्य डॉ. लालसिंग खालसा यांनी केले. याप्रसंगी रस्ता सुरक्षा समन्वयक प्रा. नोमेश मेश्राम उपस्थित होते. संचालन प्रा. डॉ. सतीश कोला यांनी केले, तर प्रा. वैभव पडोळे यांनी आभार मानले. उपप्राचार्य डॉ. चंद्रकांत डोलीकर, डॉ. जयेश पापडकर, प्रा. सुनील चुटे, प्रशांत दडमल यांनी सहकार्य केले.