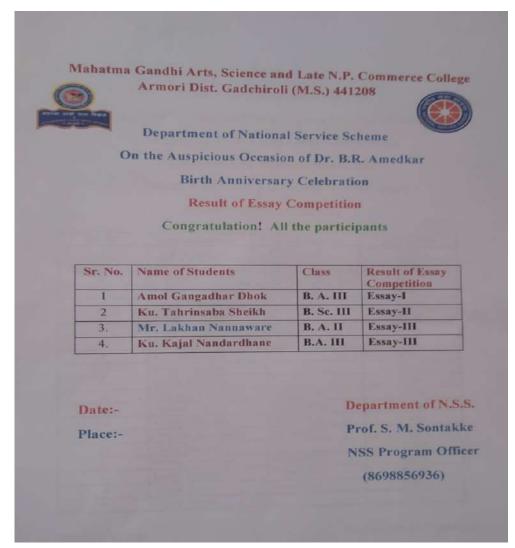

| :- 02                                             |  |  |
| In this activity                                                                   |                                                   |  |  |
| 164)No. of students participated                                                   | :- 23                                             |  |  |
| 165)Description of activity in brief: - NSS department organized Essay Competition |                                                   |  |  |
| on Indian Constitution and Dr. Ambedkar thinking in present Scenario.              |                                                   |  |  |

In all 23 students participated in the activity and best of three were honored in the function.

166) Result of Essay Competition:-



167)Newspaper Cutting of the Activity:-





168)Outcome of the Activity:-

 Students explore their views on Indian Constitution and got profound knowledge on Dr . Ambedkar thinking in present scenario. **Countdown Activity of Yoga Day** 

| 169)Name of Activity                                                                | :-Countdown Activity of Yoga Day             |  |  |  |
|-------------------------------------------------------------------------------------|----------------------------------------------|--|--|--|
| 170)Date/Duration of Activity                                                       | :-31 May 2022                                |  |  |  |
| 171)Name of Collaborative Dept./                                                    | :-